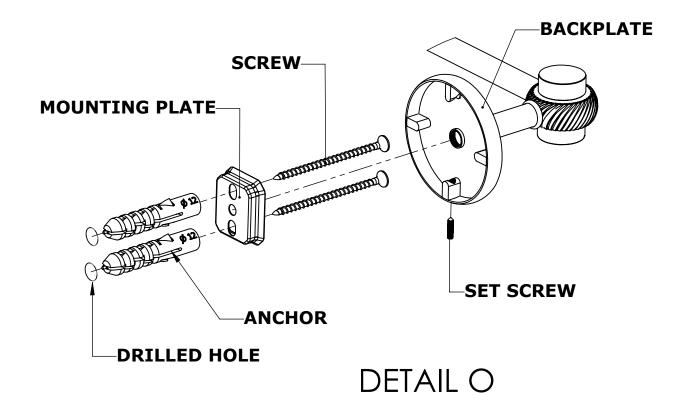

#### Step 1: Drill holes in Wall for screw anchors and attach Mounting Plate to Wall

Determine your desired location for installation and make a mark for the location of the mounting plate. Remove mounting plate from backplate by loosening set screw in backplate as pictured below. Place center hole of mounting plate over mark made above. Make 2 marks where mounting screws will be placed as shown below. Drill hole at each of the marks. (You may substitute other style mounting anchors or screws if desired). Place anchors into the holes made. Place mounting plate over holes and secure to mounting surface using screws as shown below.