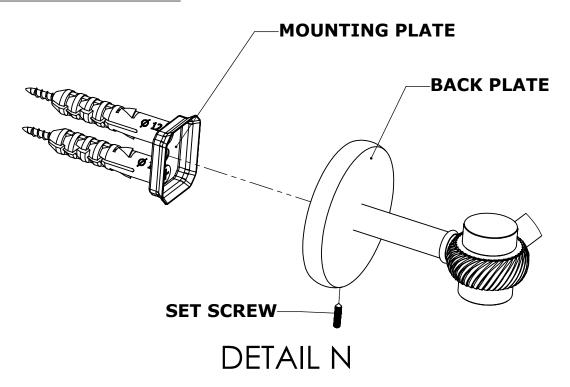

#### Step 1: Drill holes in Wall for screw anchors and attach Mounting Plate to Wall

Determine your desired location for installation and make a mark for the location of the mounting plate. Remove mounting plate from backplate by loosening set screw in backplate as pictured below. Place center hole of mounting plate over mark made above. Make 2 marks where mounting screws will be placed as shown below. Drill hole at each of the marks. (You may substitute other style mounting anchors or screws if desired). Place anchors into the holes made. Place mounting plate over holes and secure to mounting surface using screws as shown below.

### **Step 2:** Attach Bracket to Mounting Plate.

Place bracket on mounting plate and secure by tightening set screw as shown below.