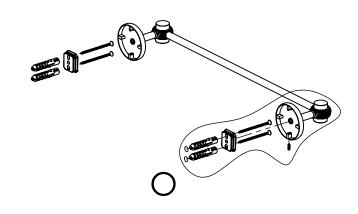

7131T



# INSTALLATION INSTRUCTIONS

#### Step 1: Drill holes in Wall for screw anchors and attach Mounting Plate to Wall

Determine your desired location for installation and make a mark for the location of the mounting plate. Remove mounting plate from backplate by loosening set screw in backplate as pictured below. Place center hole of mounting plate over mark made above. Make 2 marks where mounting screws will be placed as shown below. Drill hole at each of the marks. (You may substitute other style mounting anchors or screws if desired). Place anchors into the holes made. Place mounting plate over holes and secure to mounting surface using screws as shown below.





#### **PERSPECTIVE**





# INSTALLATION INSTRUCTIONS

### **Step 2:** Attach Bracket to Mounting Plate.

Place bracket on mounting plate and secure by tightening set screw as shown below.



### **PERSPECTIVE**