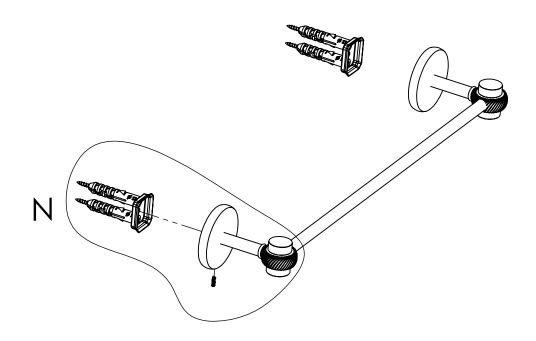

### **Step 2:** Attach Bracket to Mounting Plate.

Place bracket on mounting plate and secure by tightening set screw as shown below.

### **PERSPECTIVE**